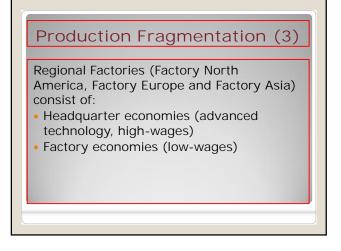

#### THE FUTURE OF ASEAN'S FACTORY **ECONOMY** IN THE 4<sup>TH</sup> INDUSTRIAL REVOLUTION ERA

Prepared for Medan International Conference on Economics and Business

August 9, 2019

- 2<sup>nd</sup> Industrial Revolution: assembly line production (Henry Ford).
- 3<sup>rd</sup> Industrial Revolution: Fragmentation of production (cross-border or international distribution of tasks)