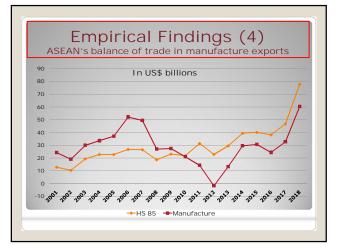

| Manufacture                                |                    |         |       |       |  |
|--------------------------------------------|--------------------|---------|-------|-------|--|
| products(machinery,<br>electronics and     | Top Export ASEAN-6 |         |       |       |  |
| vehicle) remain                            | 0                  | Ranking |       |       |  |
| '                                          | Country            | HS-84   | HS-85 | HS-87 |  |
| ASEAN's top export.<br>These three sectors | Singapore          | 2       | 1     | 14    |  |
|                                            | Malaysia           | 3       | 1     | 17    |  |
| contribute 35 – 50 %                       | Thailand           | 1       | 2     | 3     |  |
|                                            | Indonesia          | 6       | 3     | 4     |  |
| to ASEAN's export                          | Vietnam            | 4       | 1     | 20    |  |
| value.                                     | Philippines        | 2       | 1     | 11    |  |