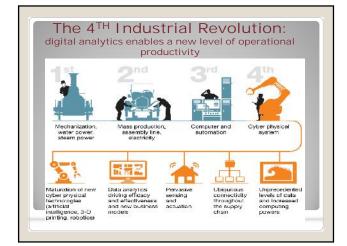

#### THE FUTURE OF ASEAN'S FACTORY **ECONOMY** IN THE 4<sup>TH</sup> INDUSTRIAL REVOLUTION ERA

Prepared for Medan International Conference on Economics and Business

August 9, 2019

- 2<sup>nd</sup> Industrial Revolution: assembly line production (Henry Ford).
- 3<sup>rd</sup> Industrial Revolution: Fragmentation of production (cross-border or international distribution of tasks)

### 4th Industrial Revolution (present)