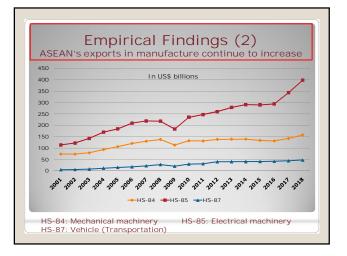

| Manufacture                                |                    |         |       |       |  |
|--------------------------------------------|--------------------|---------|-------|-------|--|
| products(machinery,<br>electronics and     | Top Export ASEAN-6 |         |       |       |  |
| vehicle) remain                            | 0                  | Ranking |       |       |  |
| '                                          | Country            | HS-84   | HS-85 | HS-87 |  |
| ASEAN's top export.<br>These three sectors | Singapore          | 2       | 1     | 14    |  |
|                                            | Malaysia           | 3       | 1     | 17    |  |
| contribute 35 – 50 %                       | Thailand           | 1       | 2     | 3     |  |
|                                            | Indonesia          | 6       | 3     | 4     |  |
| to ASEAN's export                          | Vietnam            | 4       | 1     | 20    |  |
| value.                                     | Philippines        | 2       | 1     | 11    |  |