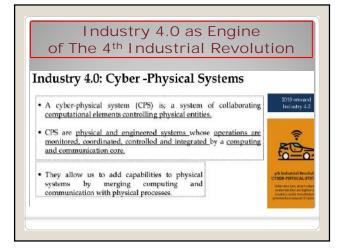

#### Industry 4.0 as Engine of The 4<sup>th</sup> Industrial Revolution

"Cyber-Physical Systems comprise smart machines, storage systems and production facilities capable of autonomously exchanging information, triggering actions and controlling each other independently. This facilitates fundamental improvements to the industrial processes involved in manufacturing, engineering, material usage and supply chain and life cycle management."