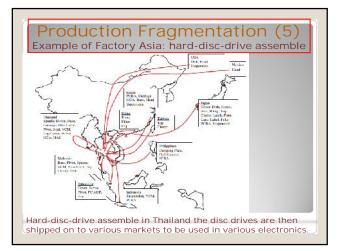

#### THE FUTURE OF ASEAN'S FACTORY **ECONOMY** IN THE 4<sup>TH</sup> INDUSTRIAL REVOLUTION ERA

Prepared for Medan International Conference on Economics and Business

August 9, 2019

- 2<sup>nd</sup> Industrial Revolution: assembly line production (Henry Ford).
- 3<sup>rd</sup> Industrial Revolution: Fragmentation of production (cross-border or international distribution of tasks)