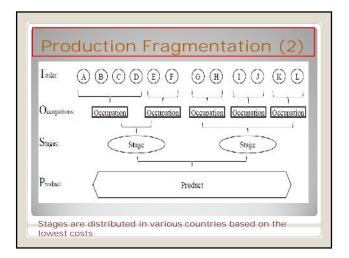

#### THE FUTURE OF ASEAN'S FACTORY **ECONOMY** IN THE 4<sup>TH</sup> INDUSTRIAL REVOLUTION ERA

Prepared for Medan International Conference on Economics and Business

August 9, 2019

- 2<sup>nd</sup> Industrial Revolution: assembly line production (Henry Ford).
- 3<sup>rd</sup> Industrial Revolution: Fragmentation of production (cross-border or international distribution of tasks)