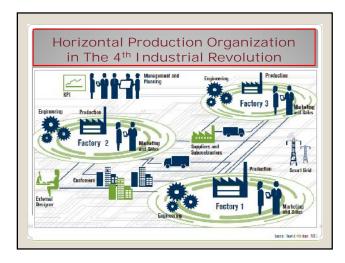

#### Conclusion

(i)After two decades in the era of the 4th industrial revolution, Factory Asia, which was the source of economic growth and prosperity in East Asia, was not disrupted.

ASEAN as factory economies in the Factory Asia still enjoys advantages in horizontal relations among members and vertical integration with headquarter economy (Japan, Korea and China).