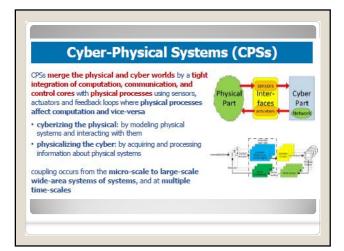

#### Industry 4.0 as Engine of The 4<sup>th</sup> Industrial Revolution

"Cyber-Physical Systems comprise smart machines, storage systems and production facilities capable of autonomously exchanging information, triggering actions and controlling each other independently. This facilitates fundamental improvements to the industrial processes involved in manufacturing, engineering, material usage and supply chain and life cycle management."