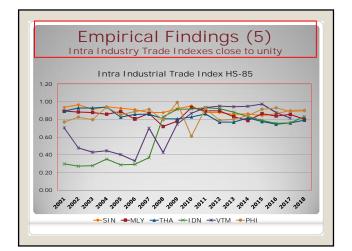

| ۲<br>Intraregiona                             | Emp                                                          |      |      |      |      | · ·  |      | lanan                       | 25.2 |
|-----------------------------------------------|--------------------------------------------------------------|------|------|------|------|------|------|-----------------------------|------|
|                                               |                                                              |      |      |      |      |      |      |                             | as a |
| headquarter economy and the emerging of Korea |                                                              |      |      |      |      |      |      |                             |      |
| Region                                        | 2001                                                         | 2005 | 2010 | 2013 |      |      | 2016 | A REAL PROPERTY AND ADDRESS | 2018 |
|                                               | Machinery, mechanical appliances, parts thereof (HS-84)      |      |      |      |      |      |      |                             |      |
| ASEAN/USA                                     | 0.80                                                         | 1.00 | 0.92 | 0.84 | 0.80 | 0.74 | 0.78 | 0.77                        | 0.77 |
| ASEAN+Japan                                   | 2.00                                                         | 2.15 | 2.18 | 2.50 | 2.49 | 2.36 | 2.19 | 2.16                        | 2.15 |
| ASEAN+China                                   | 1.90                                                         | 1.38 | 1.00 | 1.05 | 1.03 | 1.04 | 1.07 | 1.01                        | 0.97 |
| ASEAN+Korea                                   | 2.36                                                         | 2.71 | 2.31 | 2.60 | 2.53 | 2.38 | 2.34 | 2.33                        | 2.15 |
|                                               | Electrical machinery and equipment and parts thereof (HS-85) |      |      |      |      |      |      |                             |      |
| ASEAN+USA                                     | 1.00                                                         | 1.12 | 1.00 | 0.97 | 0.97 | 0.92 | 0.94 | 0.92                        | 0.93 |
| ASEAN Japan                                   | 1.79                                                         | 1.75 | 1.75 | 1.79 | 1.79 | 1.76 | 1.68 | 1.64                        | 1.57 |
| ASEAN China                                   | 1.30                                                         | 0.90 | 0.65 | 0.53 | 0.53 | 0.63 | 0.61 | 0.66                        | 0.67 |
| ASEAN Korea                                   | 1.81                                                         | 1.59 | 1.56 | 1.61 | 1.58 | 1.58 | 1.63 | 1.60                        | 1.49 |
|                                               | Vehicles and parts and accessories thereof (HS-87)           |      |      |      |      |      |      |                             |      |
| ASEAN/USA                                     | 0.08                                                         | 0.23 | 0.42 | 0.38 | 0.38 | 0.34 | 0.37 | 0.38                        | 0.41 |
| ASEAN+Japan                                   | 1.21                                                         | 1.69 | 2.12 | 2.55 | 2.59 | 2.51 | 2.46 | 2.47                        | 2.53 |
| ASEAN China                                   | 7.77                                                         | 6.60 | 2.74 | 2.46 | 2.28 | 2.64 | 2.64 | 2.49                        | 2.39 |
| ASEAN Korea                                   | 4.15                                                         | 1.56 | 3.76 | 3.27 | 3.30 | 3.09 | 3.42 | 3.60                        | 3.76 |