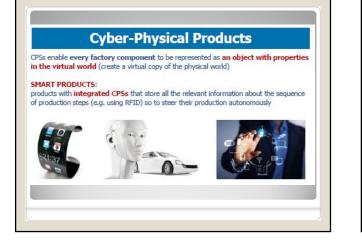

#### Industry 4.0 as Engine of The 4<sup>th</sup> Industrial Revolution

"Cyber-Physical Systems comprise smart machines, storage systems and production facilities capable of autonomously exchanging information, triggering actions and controlling each other independently. This facilitates fundamental improvements to the industrial processes involved in manufacturing, engineering, material usage and supply chain and life cycle management."