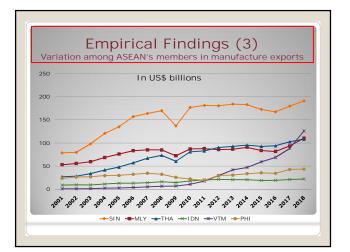

| Manufacture                                |                    |         |       |       |  |
|--------------------------------------------|--------------------|---------|-------|-------|--|
| products(machinery,<br>electronics and     | Top Export ASEAN-6 |         |       |       |  |
| vehicle) remain                            | 0                  | Ranking |       |       |  |
| '                                          | Country            | HS-84   | HS-85 | HS-87 |  |
| ASEAN's top export.<br>These three sectors | Singapore          | 2       | 1     | 14    |  |
|                                            | Malaysia           | 3       | 1     | 17    |  |
| contribute 35 – 50 %                       | Thailand           | 1       | 2     | 3     |  |
|                                            | Indonesia          | 6       | 3     | 4     |  |
| to ASEAN's export                          | Vietnam            | 4       | 1     | 20    |  |
| value.                                     | Philippines        | 2       | 1     | 11    |  |