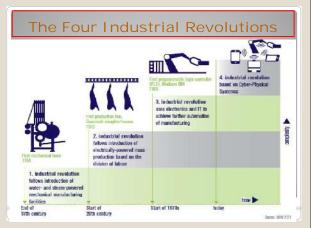

#### THE FUTURE OF ASEAN'S FACTORY **ECONOMY** IN THE 4<sup>TH</sup> INDUSTRIAL REVOLUTION ERA

Prepared for Medan International Conference on Economics and Business

August 9, 2019

- 2<sup>nd</sup> Industrial Revolution: assembly line production (Henry Ford).
- 3<sup>rd</sup> Industrial Revolution: Fragmentation of production (cross-border or international distribution of tasks)

#### Industry 4.0 as Engine of The 4<sup>th</sup> Industrial Revolution

"Cyber-Physical Systems comprise smart machines, storage systems and production facilities capable of autonomously exchanging information, triggering actions and controlling each other independently. This facilitates fundamental improvements to the industrial processes involved in manufacturing, engineering, material usage and supply chain and life cycle management."

### 4th Industrial Revolution (present)