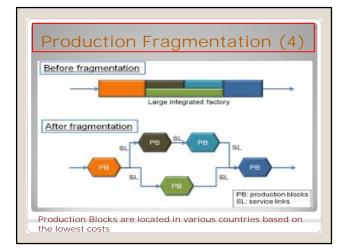

#### THE FUTURE OF ASEAN'S FACTORY **ECONOMY** IN THE 4<sup>TH</sup> INDUSTRIAL REVOLUTION ERA

Prepared for Medan International Conference on Economics and Business

August 9, 2019

- 2<sup>nd</sup> Industrial Revolution: assembly line production (Henry Ford).
- 3<sup>rd</sup> Industrial Revolution: Fragmentation of production (cross-border or international distribution of tasks)